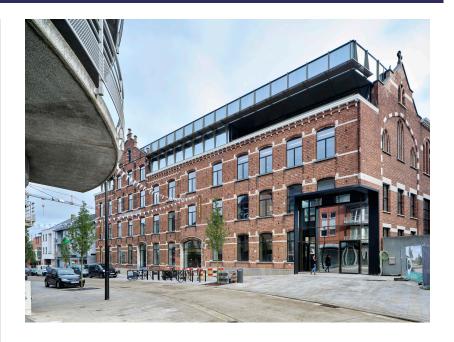

# **Administrative Centre - Beringen**

#### location

Markt 3580 Beringen Belgium Limburg BE

## Special features BIM LEAN

**Start work** 05-2018

PPP for the redevelopment of the college site in the centre of Beringen, including the construction of a new city hall, the renovation and extension of the library, a new green public interior courtyard, a public underground car park, a brasserie, 40 (luxury) apartments and 55 homes for assisted living.