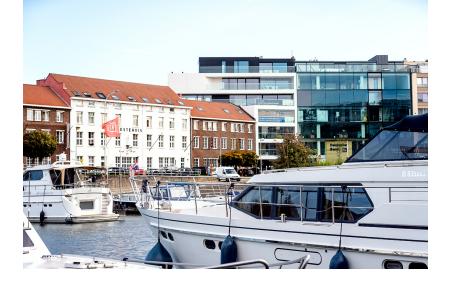

## **Project Details**

Activities Buildings Residential

**Contractors** Willemen Construct

location Vaartstraat 3500 Hasselt Belgium Limburg BE

> Client THV Vaartstraat

> > **Price** €4.680.000

Architects Drieskens & Dubois

Construction period 1 year

**Start work** 07-2018

End of work 07-2019

Project website Sky 9

Construction of 2 apartment buildings with 15 flats and one commercial building. A spacious parking garage with a total of 50 parking spaces and a private storage room for all residents is located under a pleasant courtyard garden. The buildings are located between the Vaartstraat and the Kempsche Kaai.