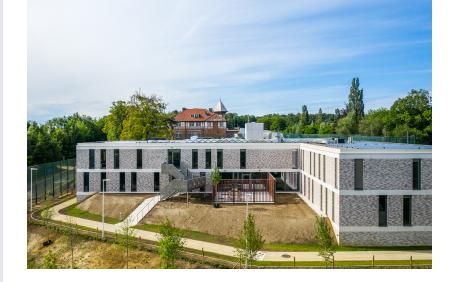

## De Grubbe juvenile detention centre - Everberg

**Price** €12.000.000

Architects Assar LLOX Architects

**Construction period** 4 years 2 months

**Start work** 02-2018

End of work 04-2022

The existing buildings at De Grubbe were in poor condition and also too small. A master plan was therefore drawn up for the complete renovation of the site. The old buildings were demolished and replaced by a new building (Building A - 2018-2019) with capacity for 50 young people. In 2020, all the remaining, unplanned buildings also made way for a second new building (Building B - 2020-2022) with 40 places.