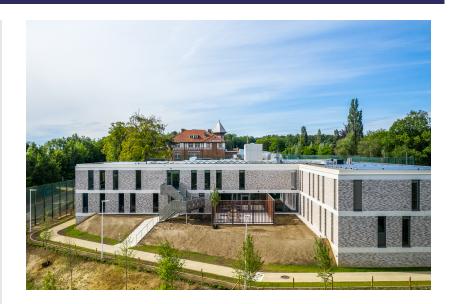

### location

Hollestraat 78 3078 Everberg Belgium Vlaams Brabant BE

### **End of work**

04-2022

The existing buildings at De Grubbe were in poor condition and also too small. A master plan was therefore drawn up for the complete renovation of the site. The old buildings were demolished and replaced by a new building (Building A - 2018-2019) with capacity for 50 young people. In 2020, all the remaining, unplanned buildings also made way for a second new building (Building B - 2020-2022) with 40 places.