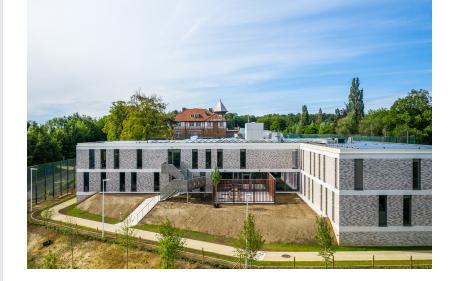

## De Grubbe juvenile detention centre - Everberg

## **Project Details**

Activities Buildings Education Residential

Contractors Willemen Construct

location Hollestraat 78 3078 Everberg Belgium Vlaams Brabant BE

Client Vlaamse Overheid - Agentschap Facilitair Bedrijf

**Price** €12.000.000

Architects Assar LLOX Architects

Construction period 4 years 2 months

> Start work 02-2018

End of work 04-2022

The existing buildings at De Grubbe were in poor condition and also too small. A master plan was therefore drawn up for the complete renovation of the site. The old buildings were demolished and replaced by a new building (Building A - 2018-2019) with capacity for 50 young people. In 2020, all the remaining, unplanned buildings also made way for a second new building (Building B - 2020-2022) with 40 places.