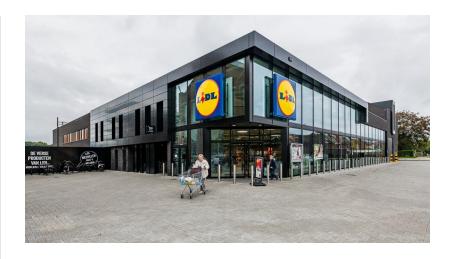

### location

Leuvensesteenweg 474 2812 Muizen Belgium Antwerpen BE

> Client Lidl Belgium

Architects
Tecro & Krea

**Engineering Office** Structor Engineering

Construction period 10 months

**Start work** 04-2018

**End of work** 02-2019

Construction of a Lidl department store on the former Alstom site along the Leuvensesteenweg in Muizen. The total retail area is 1,226m². A car park with 132 spaces has been built around the branch. There are two charging stations for electric cars and bicycles. They are powered by solar panels on the roof.