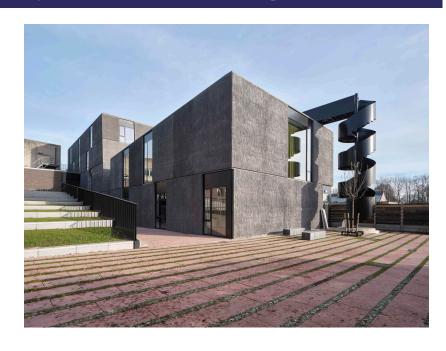

## **Project Details**

Activities
Buildings
Sports & leisure

**Contractors**Willemen Bouw

location
Oude Godstraat 8
2220 Heist-op-den-Berg Belgium
Antwerpen BE

Client
Gemeentebestuur Heist-op-den-Berg

Architects Cuypers & Q

> Start work 08-2018

With more than 2,500 students, both the music and drawing academies needed a substantial upgrade and expansion of the existing buildings. A new building of 26,000 m² was therefore built with due attention to acoustics and large, high studios for the visual arts. The new academy site was given a beautiful green courtyard that can be used as an event plaza and for outdoor performances. With an auditorium under the courtyard, a real amphitheatre with 150 seats was created outside. A central entrance hall as a reception, waiting and exhibition area connects all the buildings.