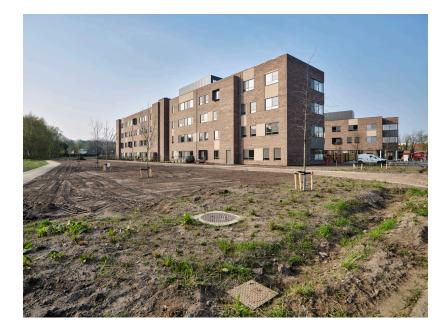

## **RCC Roosendaelveld - Mechelen**

DBM project for a rest and care home for 120 people. Roosendaelveld is anything but a classic nursing home. It is intended for people with dementia and psychiatric problems. We have designed it so that it allows for small-scale, normalised living.

In addition to single rooms, the 15 units for eight people each have a living room, a dining room, a kitchen and an outdoor area. Each resident has a single room of 23 m<sup>2</sup> with a private bathroom. There is also a semi-public meeting and activity room, a brasserie and a garden. With an E-level of 37, the building exceeds the standard of 40.