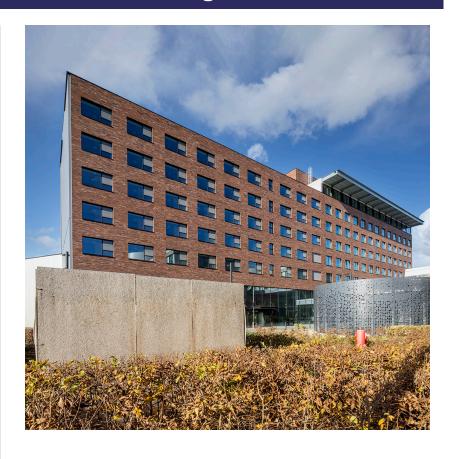

# **End of work**

08-2020

Among other things, this large-scale development across from the ULB site in Oudergem comprises a 8,400 m² care home and a 4,400 m² hotel. A five-level car park has been added underneath the building. The Armonea care home was completed in the spring of 2020, and the hotel followed shortly afterwards in August. In the first half of 2020, Willemen Construct also started work on Deltaview, which included student housing as well as a residential section.