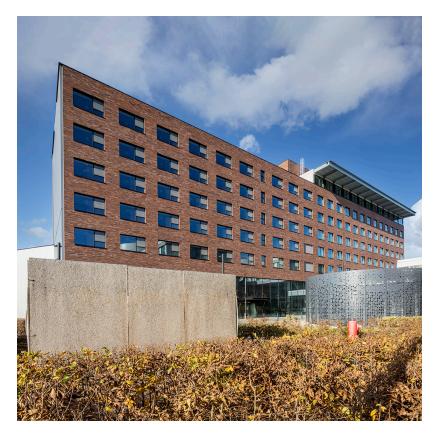

## **Delta Ouest - Oudergem**

## **Project Details**

Activities Buildings Residential Care

Contractors Willemen Construct

location Triomflaan 175-214 1160 Oudergem Belgium Brussels BE

> Client AG Real Estate, Burco

End User Armonea (rusthuis), Cayman (hotel)

**Price** €18.000.000

Architects Assar Architects

Surface area above ground 12 800m<sup>2</sup>

> Construction period 2 years 4 months

> > **Start work** 04-2018

End of work 08-2020

Among other things, this large-scale development across from the ULB site in Oudergem comprises a 8,400 m<sup>2</sup> care home and a 4,400 m<sup>2</sup> hotel. A five-level car park has been added underneath the building. The Armonea care home was completed in the spring of 2020, and the hotel followed shortly afterwards in August. In the first half of 2020, Willemen Construct also started work on Deltaview, which included student housing as well as a residential section.