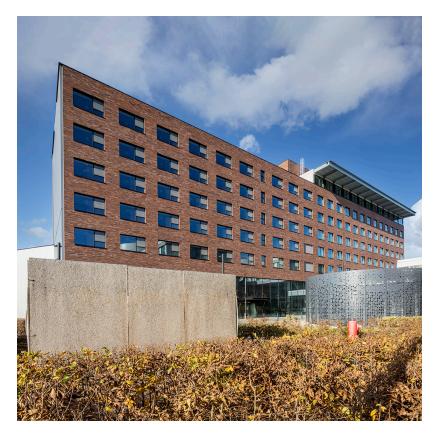

## **Delta Ouest - Oudergem**

## **Project Details**

Activities Buildings Residential Care

Contractors Willemen Bouw

location Triomflaan 175-214 1160 Oudergem Belgium Brussels BE

> Client AG Real Estate, Burco

End User Armonea (rusthuis), Cayman (hotel)

**Price** €18.000.000

Architects Assar Architects

Surface area above ground 12 800m<sup>2</sup>

> Construction period 2 years 4 months

> > **Start work** 04-2018

End of work 08-2020

Among other things, this large-scale development across from the ULB site in Oudergem comprises a 8,400 m<sup>2</sup> care home and a 4,400 m<sup>2</sup> hotel. A five-level car park has been added underneath the building. The Armonea care home was completed in the spring of 2020, and the hotel followed shortly afterwards in August. In the first half of 2020, Willemen Construct also started work on Deltaview, which included student housing as well as a residential section.