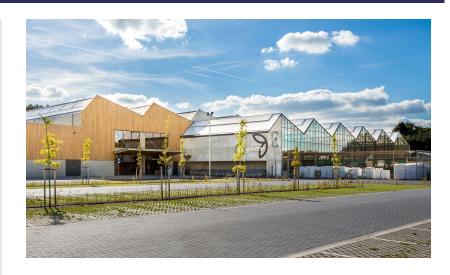

Vyvey & Partners architectenatelier

Engineering Office Stabilogics (stabiliteit)

Construction period 1 year 3 months

**Start work** 03-2017

End of work 06-2018

Oh'Green's new site in Aarschot is a pilot shop of Garden Center Holding. Cosimco was responsible for its construction on a site of just over 44,000 m². Due to the conditions imposed by the PRUP, the building was designed lengthwise, parallel to the Diestsesteenweg. Due to the steeply sloping terrain in the first 50 metres from the street, the garden centre was built half underground.

The new building is mainly constructed of concrete columns, beams and vaults. The facades are finished with a combination of concrete, vertical wooden slats and black joinery. Most of the roof consists of a white-painted steel structure on which white profiled roof panels are placed. The rest is constructed as a traditional industrial building with concrete columns and beams. As the existing garden centre had to remain open during the works, the project was divided into two separate construction phases.