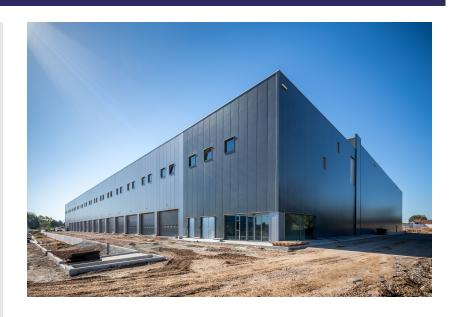

## **Project Details**

Activities Industrial & logistics

**Contractors**Willemen Bouw

location
Buitenplas 19
1600 Sint-Pieters-Leeuw Belgium
Vlaams Brabant BE

Client D+A Fresh

Architects D+A

**Engineering Office**MOSS 4

Special features BIM

Construction period 1 year 2 months

> Start work 09-2017

End of work 11-2018

Construction of a new distribution center for Multipharma. The project consists of a distribution center of +/- 10,000 m², an ecommerce zone, a multipurpose hall, social spaces, offices, technical spaces, a stockroom and outside spaces.

The structural works, finishing, surrounds and technical installations are all part of the assignment.

This distribution centre for Multipharma received the "BIM Award of the Year" in the 'Industrial Projects' category at the very first edition of the BIM Awards at the end of 2017. Special in this project is that a central server was set up with all partners as a fixed location for all aspect models. This not only ensured optimal coordination, but also kept everyone completely up-to-date throughout the project.