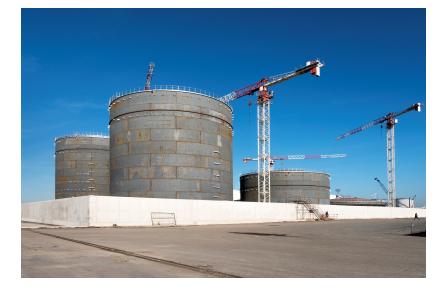

## Tank Storage Facilities Sea-Tank - Antwerp

Engineering Office BM Engineering

Surface area above ground 29 000m<sup>2</sup>

**Start work** 08-2017

Sea-Invest and French chemical giant Total invested heavily in the expansion of Sea-Tank's tank storage facility in the port of Antwerp. A huge park with 800,000 m<sup>3</sup> of storage tanks for various oil products, was enlarged to over 1 million m<sup>3</sup>. Sea-Invest purchased a 17-hectare site for this purpose.

We were responsible for the construction of the foundations of eight new storage tanks with a total storage capacity of 160,000 m<sup>3</sup> and the associated basins. The tanks were equipped with laying rock and a pipeline to the Total refinery thirty metres below the Hansa dock. We also took care of the supply and placement of the sand asphalt.