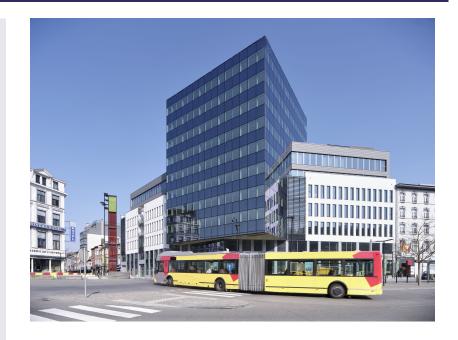

# Liège Office Centre Guillemins - Liège

## Start work

08-2017

Construction of a very low energy business centre of 28,925 sqm. The comple is located right opposite the Calatrava-designed train station. It consists of 4 buildings with modular floor areas ranging from 300 m<sup>2</sup> to 2,300 m<sup>2</sup>. The buildings contain commercial spaces, offices, 12 residential units and a 102-room hotel. The total area is spread over 10 floors. The entire preliminary study was carried out with a comprehensive environmental approach. This ensured the achievement of BREEAM 'very good' certification in terms of the design phase.

Layout of the building:

- Level -2 and -1: car park (7,370 m<sup>2</sup>)
- Ground floor: commercial spaces (1,432 m²)
- Levels +1 tem +9: offices (10,225 m²), residential units (1,475 m<sup>2</sup>) and a hotel (2,870 m<sup>2</sup>).