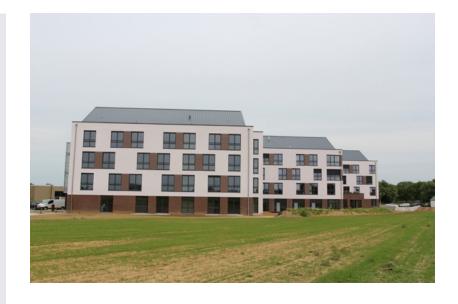

## Nursing home Les Loriers - Hannut

Temporary partnership Franki, Wust

> Engineering Office BE Lemaire

Construction period 1 year 9 months

> Start work 09-2013

**End of work** 06-2015

Construction of a senior citizens home in Hannut.

The home has two separate parts, spread across three wings, but connected by common services. The first part consists of the senior citizens home with 25 nursing and 33 non-nursing beds, 5 revalidation beds, a day care centre for 10 persons, a 10-bed zone for confused persons; in all 73 rooms (with possibility of subsequent expansion to 118 beds). The second part consists of 21 serviced apartments (expandable to 40) in the other wing.