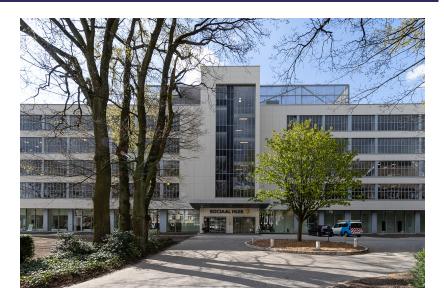

## Social centre Campus Portavida - Genk

> Engineering Office Sweco Belgium

Surface area above ground 9 000m<sup>2</sup>

> **Construction period** 1 year 9 months

> > **Start work** 04-2017

End of work 01-2019

The Heiderust rest home was renovated and converted into a multifunctional building for the Genk OCMW. The building includes the following services: administrative services, meeting and reception rooms, an ironing room, a dressing room, warehouses, a workshop, a cafeteria, a server room and a car park.