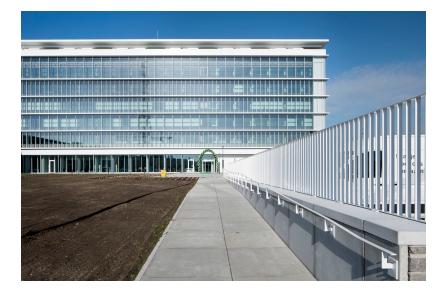

Architects Arch & Teco

**Construction period** 1 year 5 months

**Start work** 08-2017

End of work 01-2019

This head-to-toe renovated building of grid manager Fluvius (formerly Eandis) is dedicated to the new way of working. The latest technologies are combined with the most innovative applications. In order to use the available space as efficiently as possible, intelligent lifts are used, among other things. The Trias Energetica (three-step strategy) was taken into account right from the design phase, thus limiting energy demand as much as possible and preventing unnecessary energy consumption. The building provides a workplace for 540 employees.