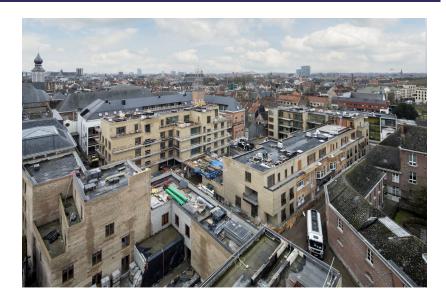

> > **Start work** 06-2017

End of work 04-2022

Construction of 4 different buildings with a total of 109 residential units, two commercial spaces, a multipurpose room and underground parking. The 4 structures - Figura, Saltare, Statua and Fibula - have a contemporary design and vary in size. Together, they form a mix of classic garden houses, multi-family houses and houses to grow with. he houses are complemented by 2 commercial spaces and a multifunctional space. All these functions are located along a new, semi-public inner street that functions as access and along which a succession of courtyards, squares, gardens and water features is organised. The residential project was carried out with respect for the character of the surroundings and the rich history of the buildings.

The new homes meet the requirements for passive houses. Furthermore, in terms of sustainability, green roofs, infiltration zones and a buffer basin to reduce the discharge of rainwater were used.

On the same site, two other contractors also renovated and repurposed the old fire station and the old academy. The Academy site covers the entire building block between Academiestraat, Molenaarstraat, Brandweerstraat and Sint-Margrietstraat in Ghent city centre.