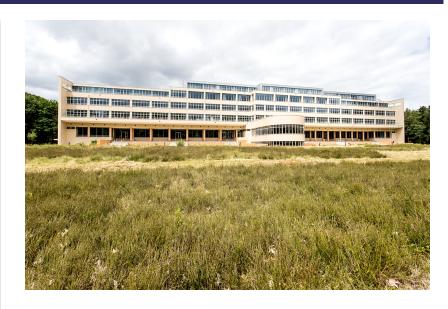

### Client

Tombeekheyde nv

**Price** €15.600.000

**Architects** SVR-Architects

Construction period 1 year 9 months

**Start work** 03-2015

End of work 12-2016

This dilapidated sanatorium was transformed into a modern residential care centre with 127 care rooms, respecting the modernist architecture of the 1930s. A new building houses 24 assisted living flats. The restoration and extension of the protected monument required the necessary creativity and innovation to bring the project to a successful conclusion. Among other things, we applied complex foundation techniques to build an additional storey on top of the sanatorium and had custom-made facade stone strips produced. All within budget and timing.