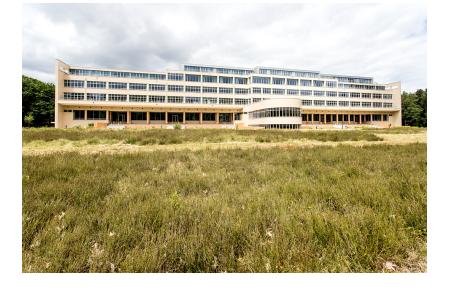

Architects SVR-Architects

Construction period 1 year 9 months

**Start work** 03-2015

End of work 12-2016

This dilapidated sanatorium was transformed into a modern residential care centre with 127 care rooms, respecting the modernist architecture of the 1930s. A new building houses 24 assisted living flats. The restoration and extension of the protected monument required the necessary creativity and innovation to bring the project to a successful conclusion. Among other things, we applied complex foundation techniques to build an additional storey on top of the sanatorium and had custom-made facade stone strips produced. All within budget and timing.