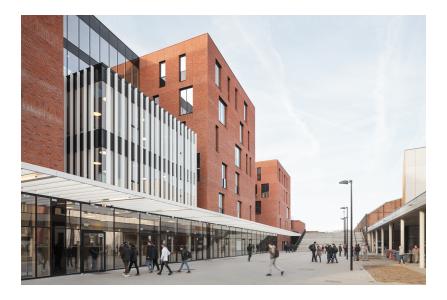

Temporary partnership Kumpen, Cordeel

Surface area above ground 14 000m<sup>2</sup>

> Construction period 1 year 10 months

> > Start work 02-2015

End of work 12-2016

Willemen Construct realised several projects as part of the 'Schools of Tomorrow' catch-up project. The architectural eye-catcher is undoubtedly the new campus for Hast. Thanks to an extension of the existing campus of the Heilig Hart Technical Institute, the necessary space was created to also allow the Sint-Angela students to move to this location. Apart from the high-profile architecture, the tight planning and high quality requirements for the exposed concrete were the major challenges here.