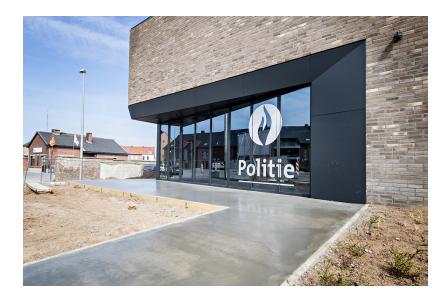

## **Project Details**

Activities Buildings Offices Integral projects Design & Build

Contractors Willemen Construct

location Ervaertstraat 2 3840 Borgloon Belgium Limburg BE

Client Politie Kanton Borgloon

> Architects a2o architecten

Special features <u>BIM</u> LEAN

Construction period 1 year 6 months

**Start work** 10-2015

End of work 04-2017

Design and construction of offices for all police services, the necessary premises for victim assistance, changing rooms, interrogation rooms, a cell complex and the necessary parking spaces for service vehicles. In addition to the police services, the building also houses an outpost for the fire brigade. In this way, an optimal service to the citizens is guaranteed.