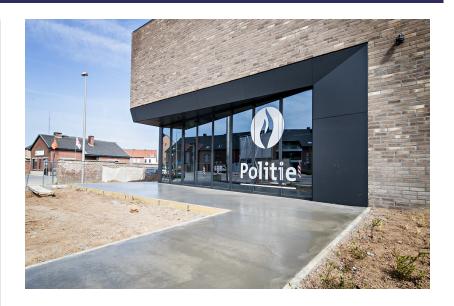

### Police station and fire brigade outpost - Borgloon

## location Ervaertstraat 2 3840 Borgloon Belgium Limburg BE

#### Client

Politie Kanton Borgloon

## **End of work** 04-2017

Design and construction of offices for all police services, the necessary premises for victim assistance, changing rooms, interrogation rooms, a cell complex and the necessary parking spaces for service vehicles. In addition to the police services, the building also houses an outpost for the fire brigade. In this way, an optimal service to the citizens is guaranteed.