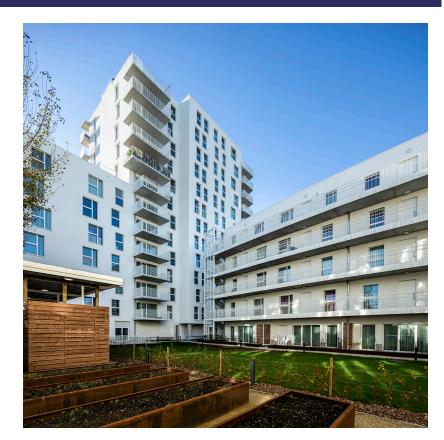

## **City Gate - Anderlecht**

## Client citydev.brussels, Pargesy, Kempenland, Belfius Immo

Architects

B2Ai Surface area above ground

15 365m<sup>2</sup>

Construction period 3 years 5 months

> Start work 08-2017

End of work 01-2021

Development, commercialisation and construction of an apartment complex with 118 apartments, 98 underground parking spaces, 365 m2 of commercial space, and all aspects of landscaping. The project forms part of the urban development of Anderlecht, in which environmentally friendly and sustainable building is a core element, and complies with the 'Brussels Passive' standard.