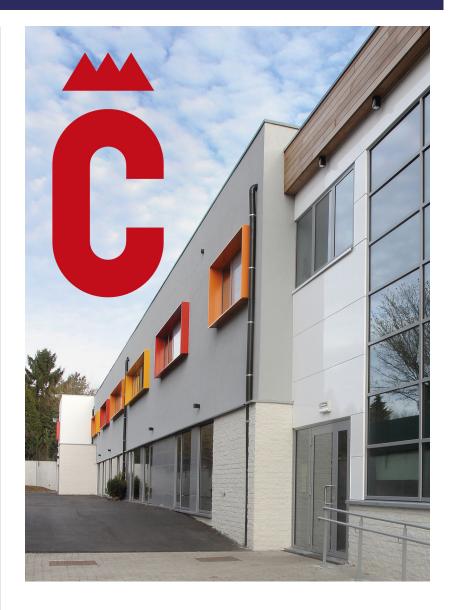

## Ecole de l'Ouest - Lodelinsart

## **Project Details**

Activities
Buildings
Education

Contractors Franki

location

rue Alfred Georges, 156 6042 Lodelinsart Belgium Hainaut BE

> Client Ville de Charleroi

> > **Price** €3.600.000

Architects
IGRETEC

The works took a year and a half to complete. The building comprises 5 kindergarten classrooms, 6 primary school classrooms, a courtyard, play areas, a sports hall and a janitorial service. The total surface of the building is 1,325 m² for a total volume of 9,275 m³. The surrounds were also part of our assignment.