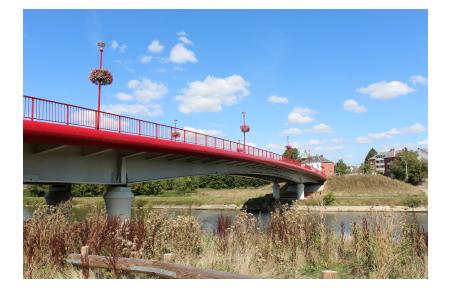

## Pont de Luttre - Luttre

## **Project Details**

Activities Civil Engineering Bridges

> Contractors Franki

6238 Luttre Belgium Hainaut BE

Client SPW Direction des voies hydrauliques de Namur et Charleroi

**Price** €2.500.000

Span 84m

**Construction period** 2 years 5 months

**Start work** 01-2016

End of work 06-2018

Replacement of the 'Pont de Luttre' over the canal Charleroi-Brussels.

Our assignment included:

- · Various preparatory works;
- The local relocation of towpaths on both banks of the canal (for the construction of the new intermediate piers);
- The construction of two new abutments and two new intermediate piers;
- The construction of a new bridge deck;
- The construction of new roads connecting to the new bridge, including the construction of new connections to the various public and private entrances;
- The demolition of the existing bridge and the roads connecting to the existing bridge;
- The construction of new accesses to the towpath on the banks of Pont-à-Celles (pedestrian stairs + cycle path);
- The development of the surrounding area and equipment of the structures.