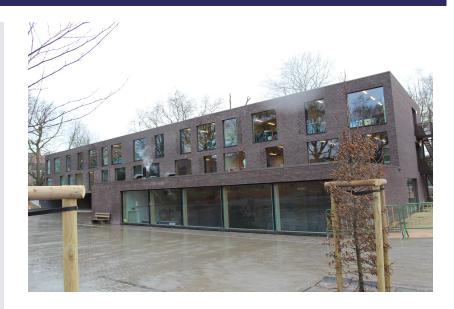

**Start work** 06-2016

End of work 12-2017

L'école de la vallée is a type 1 and type 2 special primary school (adapted pedagogy for autism) with about 130 pupils in 11 classes. Its facilities allow the development of special courses and projects such as noise abatement, waste reduction and welfare. School trips are organised, as well as green lessons to enable all children to become responsible citizens.