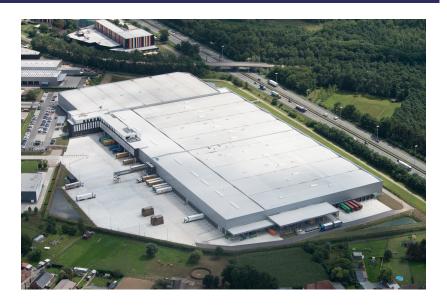

#### End of work

01-2017

On a site of just over 10 hectares along the E313 motorway, we built a  $50,000 \, \text{m}^2$  distribution centre with 62 loading docks. From this location, CASA shops have been supplied throughout Europe since 2017. Thanks to a space that can accommodate 65,000 pallets, the company can save 5,000 freight trips a year. In addition to the warehouse and the necessary technical areas, the new building comprises  $5,000 \, \text{m}^2$  of offices spread over four floors.