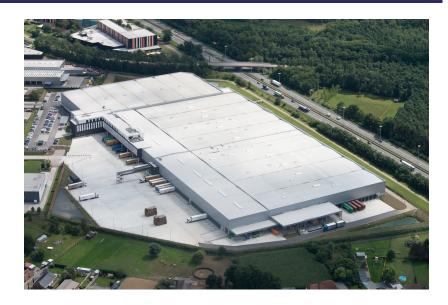

Architects Architectenbureau Wim Mortelmans

> Engineering Office LingK bvba

Surface area above ground 50 000m<sup>2</sup>

Construction period 11 months

**Start work** 02-2016

End of work 01-2017

On a site of just over 10 hectares along the E313 motorway, we built a 50,000 m<sup>2</sup> distribution centre with 62 loading docks. From this location, CASA shops have been supplied throughout Europe since 2017. Thanks to a space that can accommodate 65,000 pallets, the company can save 5,000 freight trips a year. In addition to the warehouse and the necessary technical areas, the new building comprises 5,000 m<sup>2</sup> of offices spread over four floors.