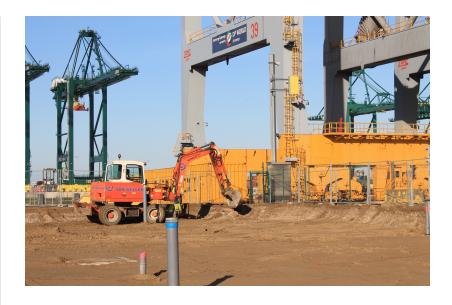

## **DP World - Antwerp**

The works consist of: laying sewerage, constructing a system of tension pipes, earthmoving for the realisation of the ground cofferdam, laying foundations in natural stone and then laying asphalt and concrete pavements.