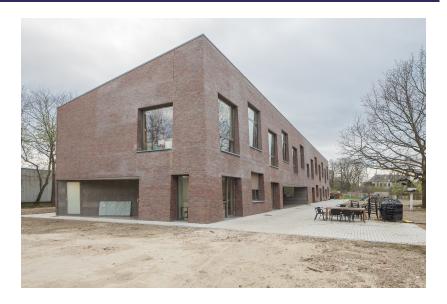

#### **Construction period** 1 year 4 months

Start work 10-2015

**End of work** 02-2017

A new building was constructed for Vrije Basisschool Virgo Maria for the kindergarten and the first year of primary school. Taking into account the strict planning requirements (part of the site is designated as a green zone and therefore could not be built on), the specific characteristics of the site (elongated, with subterranean masses) and the school's desire for a compact building, the new building was constructed on the site of the existing building. A multifunctional hall is located in the centre of the building and forms the heart of the school around which the different clusters are arranged. The clusters are always formed by the two or three classes of this age group and have a common corridor which can be used as a learning area. In addition, the building contains a dormitory, a management area, care rooms and a teachers' room. On the north side, the new building is one storey; on the south side, it is two storeys high. The roof slopes from south to north, giving the classrooms a variable height. On the north side of the building there are private gardens near the kindergarten classrooms, and on the south side a large green area has been created as a playground.